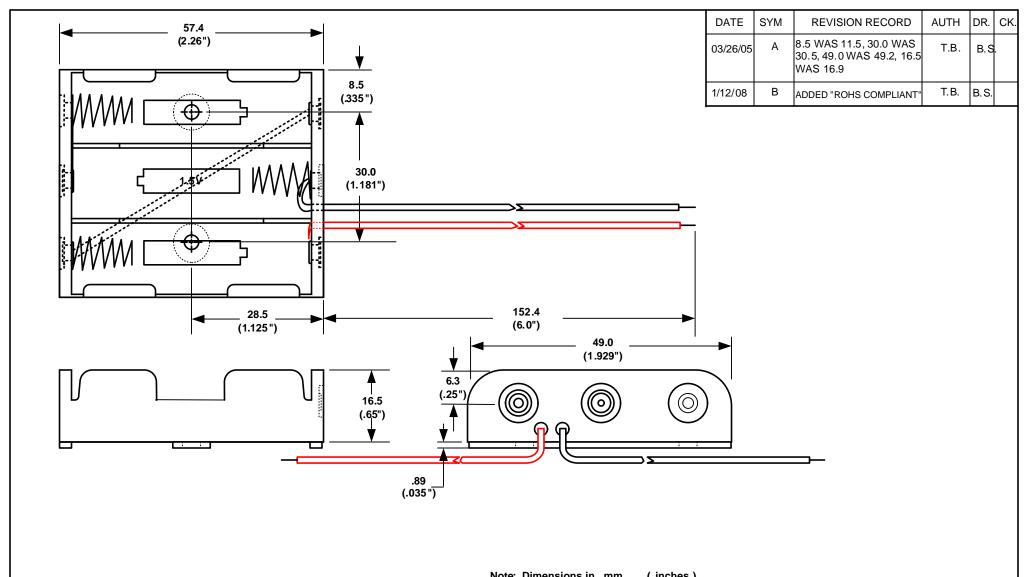

## **SPECIFICATIONS:**

Plastic material - Polypropylene, Black Springs - nickel plated spring steel Rivets - Brass, nickel plated Contacts - Spring Steel, nickel plated **ROHS COMPLIANT** 

SOLDER LUGS (6") WIRE LEADS = W 9 VOLT TYPE SNAPS =SF PC PINS =PC

ORDERING CODE BC3AA

## Note: Dimensions in mm. (inches)

| TOLERANCES<br>(EXCEPT AS NOTED) | Memory Protection Devices, Inc.                    |                |       |             |      |
|---------------------------------|----------------------------------------------------|----------------|-------|-------------|------|
|                                 | 200 Broad Hollow Road, Farmingdale, New York 11735 |                |       |             |      |
| DECIMAL                         |                                                    |                | SCALE | DRAWN BY    | B.S. |
| ± .5 (.020")                    |                                                    |                | NONE  | APPROVED BY |      |
| FRACTIONAL                      | TITLE                                              |                |       |             |      |
| ± .8 (.030")                    | THREE "AA" CELL HOLDER                             |                |       |             |      |
| ANGULAR                         | DATE                                               | DRAWING NUMBER |       |             |      |
| + 3°                            | 1/12/2008                                          | BC3AAW         |       |             |      |